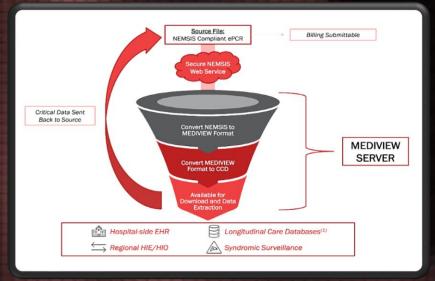

MEDIVIEW BEACON Prehospital H.I.E.

- Only system that shares NEMSIS data with hospitals and public HIEs as discrete, consumable HL7 data.
   — Includes ESO, ImageTrend & Zoll.
- Hospitals & multi-region EMS: See every transport on a single screen.
- **CP/MIH:** Meets HIPAA, 42 CFR Pt 2, and FERPA compliant for programs focused on kids and mental health.